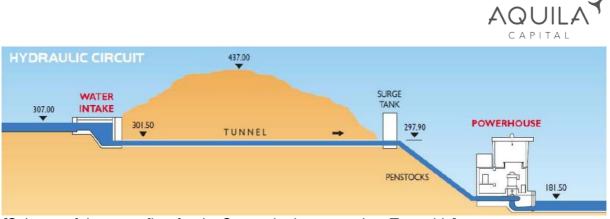

The group was accompanied by our local asset management colleagues Nuno Figuera, Head of Hydropower Portugal and Project Manager Monica Piedade. The team coordinated the site visit with the O&M partners of WHS around Joao Perreira, whose team has welcomed the visitors with a security briefing and protective fitting of appropriate gear before accompanying the group to the remotely situated sites. The visit was threefold; the first stop was at the dam, where the water is collected and directed to a surge tank through a tunnel. The team continued to inspect the surge tank, where a steep pipe releases the water to create a current which enables the turbine in the powerhouse. The visit concluded at the powerhouse where the electricity is finally generated.

[Scheme of the water flow for the Sagres hydropower plant Terragido]

Throughout the visit, the board members actively engaged with the present investment and asset managers to gain a better understanding on the technical aspects behind the hydro power production. "It has been a great opportunity to learn more about the complexities behind the daily operations of these plants and to exchange with the technical operators on site. The team impressed us with their in-depth knowledge and passion for the technology. The local Aquila managers provide a direct interface with the O&M teams. It is a true value-add for our investors to have this strong expertise on the ground.", says Patricia Rodrigues, Member of AERI management board.