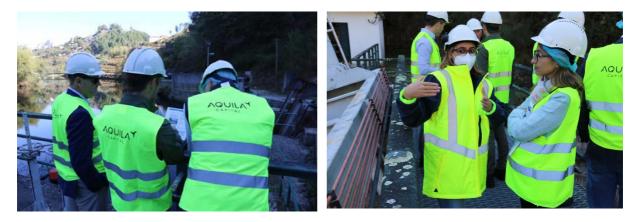

The group was accompanied by our local asset management colleagues Nuno Figuera, Head of Hydropower Portugal and Project Manager Monica Piedade. The team coordinated the site visit with the O&M partners of WHS around Joao Perreira, whose team has welcomed the visitors with a security briefing and protective fitting of appropriate gear before accompanying the group to the remotely situated sites. The visit was threefold; the first stop was at the dam, where the water is collected and directed to a surge tank through a tunnel. The team continued to inspect the surge tank, where a steep pipe releases the water to create a current which enables the turbine in the powerhouse. The visit concluded at the powerhouse where the electricity is finally generated.

[Christian Heidfeld (left) and Monica Piedade (right), demonstrating the production scheme to the board members]

The trip concluded with a joint picnic with the larger Portuguese hydropower team. In a calm setting with less background noise stemming from flowing water or running turbines, the group enjoyed the personal exchange where apart from technical queries could be answered in more detail. After two days filled with interesting discussions and insightful impressions the board members headed back to the airport. All emissions associated with the site visit (Flights, Hotels, Transport) were offset in cooperation with AQ GreenTec through the acquisition of high-quality carbon credits from a certified (Gold Standard) Wind energy project in India.