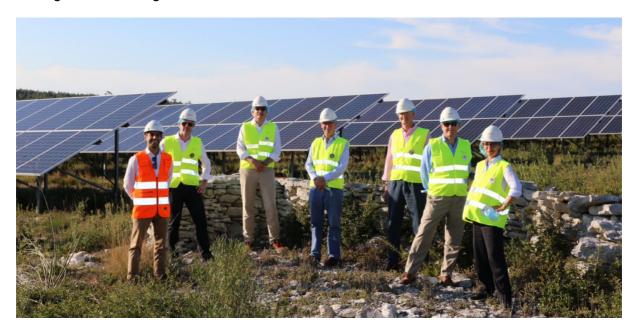

## Visiting the Solar PV park "Vale de Alto" in Minde, Azambuja

After a joint lunch with the Lisbon colleagues, the group headed to the first site visit one hour north of Lisbon. The visited solar PV park forms part of the Benfica III portfolio, which has an installed capacity of 18MW and represents 35% of the Portuguese solar exposure in the AERI portfolio. The plant is located near Minde in the Azambuja municipality, a mountainous region close to the sea with favorable characteristics for renewable energy generation. Windy conditions allow for an effective solar production in this area as it provides additional cooling for the modules while still achieving high levels of solar radiation due to the additional altitude.

The group was accompanied by local asset manager David Silva, who coordinated the site visit together with the colleagues from the O&M provider <u>Infratec</u>. The team got the chance to learn all about operational day-to-day activities performed on-site and obtained a first-hand impression of the importance of asset management functions in ensuring reliable production volumes.

"It's great that we finally had the opportunity to meet and exchange with our German colleagues and the board of directors as the representatives of our investors. I have always been passionate about my work and enjoyed the opportunity to showcase our activities we perform on the ground. Solar energy is a safe and cost-competitive clean energy source and by assuring its reliable operation we can unlock its immense potential', says David Silva, Asset Manager Solar Portugal.